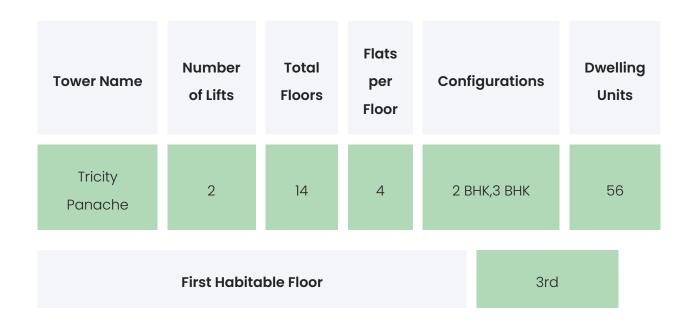

---------------------------|-----------|---------------------|
| Completed on 30th September, 2022 | 1800 Sqmt | 2 BHK,2.5 BHK,3 BHK |

#### **Project Amenities**

| Sports | Swimming Pool,Kids Play Area,Indoor Games<br>Area |
|--------|---------------------------------------------------|
|--------|---------------------------------------------------|

| Leisure                | Library / Reading Room,Senior Citizen Zone,Sit-<br>out Area                 |
|------------------------|-----------------------------------------------------------------------------|
| Business & Hospitality | NA                                                                          |
| Eco Friendly Features  | Waste Segregation,Rain Water<br>Harvesting,Landscaped Gardens,Water Storage |

### **BUILDING LAYOUT**



#### Services & Safety

- **Security :** Society Office,Maintenance Staff,Security System / CCTV,Intercom Facility,Security Staff,Earthquake Resistant Design
- Fire Safety: Sprinkler System, Fire cylinders
- **Sanitation :** The surrounding area is clean. No presence of nalas /slums /gutters /sewers
- Vertical Transportation : High Speed Elevators

### FLAT INTERIORS

| Configuration                | RERA Carpet Range                                                                                                                       |  |
|------------------------------|-----------------------------------------------------------------------------------------------------------------------------------------|--|
| 2 BHK                        | 430 - 484 sqft